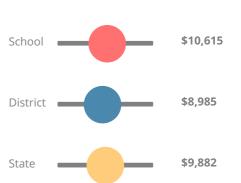

| В                                                          |
| 2017 | Α                                                          |
| 2016 | С                                                          |
| 2015 | В                                                          |

| <b>Grade conversion</b> |           |  |
|-------------------------|-----------|--|
| Α                       | 90 - 100  |  |
| В                       | 80 - 89.9 |  |
| С                       | 70 - 79.9 |  |
| D                       | 60 - 69.9 |  |
| F                       | 0 - 59 9  |  |

#### **CCRPI Single Score**





#### Richmond County Technical Career Magnet School

#### School Performance Report

**Student Mobility Rate** 

2.8%

#### **School Climate Star Rating**



#### **Per Pupil Expenditures**



#### **Race/Ethnicity**

# Asian/Pacific Islander Black Multi-racial 18% 73%

#### **Economically Disadvantaged (ED)**



#### Students with Disability (SWD)



#### **English Language Learners (ELL)**





#### Middle School

#### **CCRPI Score**

#### **Richmond County Technical Career Magnet School**

| Indicator       | 2019  |
|-----------------|-------|
| Content Mastery | 72.5  |
| Progress        | 64.1  |
| Closing Gaps    | 100.0 |
| Readiness       | 93.5  |
| CCRPI Score     | 77.9  |

#### **English**

Percent of students scoring in each performance level on 2019 Georgia Milestones for middle school grades



#### **Mathematics**

Percent of students scoring in each performance level on 2019 Georgia Milestones for middle school grades



#### Science

Percent of students sco