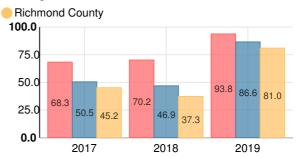

#### **College & Career Readiness**

Percent of 12th grade students who are college and career ready

Richmond County Technical Career Magnet School

Georgia