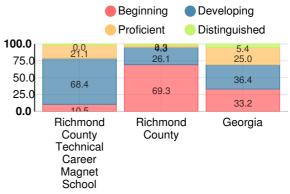

#### **American Literature & Composition**

Percent of students scoring in each performance level on 2019 Georgia Milestones

### Coordinate Algebra/Algebra I

Percent of students scoring in each performance level on 2019 Georgia Milestones