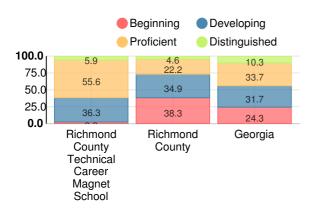

#### **English**

Percent of students scoring in each performance level on 2019 Georgia Milestones for middle school grades