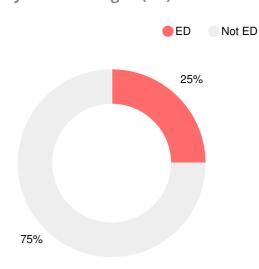

|
| 2016 | С                                                          |
| 2015 | В                                                          |

| <b>Grade conversion</b> |           |  |
|-------------------------|-----------|--|
| Α                       | 90 - 100  |  |
| В                       | 80 - 89.9 |  |
| С                       | 70 - 79.9 |  |
| D                       | 60 - 69.9 |  |
| F                       | 0 - 59 9  |  |

#### **CCRPI Single Score**





#### Richmond County Technical Career Magnet School

#### School Performance Report

**Student Mobility Rate** 

2.8%

#### **School Climate Star Rating**



#### **Per Pupil Expenditures**



#### **Race/Ethnicity**

# Asian/Pacific Islander Black Multi-racial 18% 73%

#### **Economically Disadvantaged (ED)**



#### Students with Disability (SWD)



#### **English Language Learners (ELL)**





#### Middle School

#### **CCRPI Score**

#### **Richmond County Technical Career Magnet School**

| Indicator       | 2019  |
|-----------------|-------|
| Content Mastery | 72.5  |
| Progress        | 64.1  |
| Closing Gaps    | 100.0 |
| Readiness       | 93.5  |
| CCRPI Score     | 77.9  |

#### **English**

Percent of students scoring in each performance level on 2019 Georgia Milestones for middle school grades



#### **Mathematics**

Percent of students scoring in each performance level on 2019 Georgia Milestones for middle school grades



#### Science

Percent of students scoring in each performance level on 2019 Georgia Milestones for middle school grades



#### **Social Studies**

Percent of