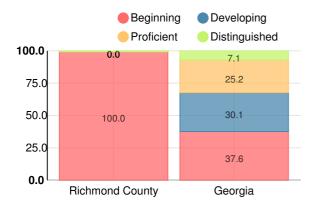

#### **Four-Year Graduation Rate**

Richmond County Technical Career Magnet School

Georgia