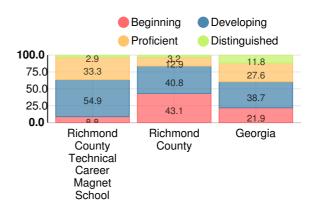

### Coordinate Algebra/Algebra I

Percent of students scoring in each performance level on 2019 Georgia Milestones