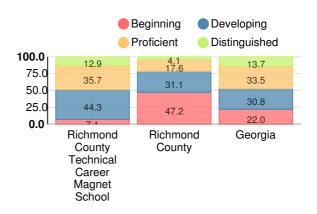

#### **English**

Percent of students scoring in each performance level on 2019 Georgia Milestones for middle school grades

#### **Mathematics**

Percent of students scoring in each performance level on 2019 Georgia Milestones for middle school grades