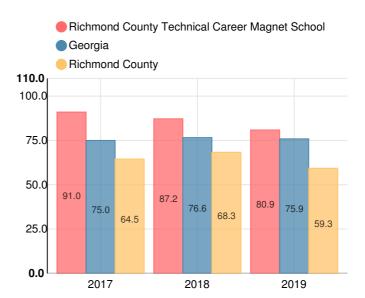

#### **CCRPI Single Score**

#### **CCRPI Score**

#### **Richmond County Technical Career Magnet School**

| Indicator       | 2019  |
|-----------------|-------|
| Content Mastery | 72.5  |
| Progress        | 64.1  |
| Closing Gaps    | 100.0 |
| Readiness       | 93.5  |
| CCRPI Score     | 77.9  |