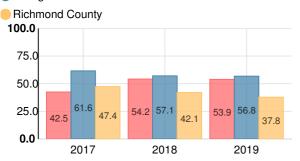

#### **CCRPI Score**

#### **Richmond County Technical Career Magnet School**

| Indicator       | 2019  |
|-----------------|-------|
| Content Mastery | 72.5  |
| Progress        | 64.1  |
| Closing Gaps    | 100.0 |
| Readiness       | 93.5  |
| CCRPI Score     | 77.9  |