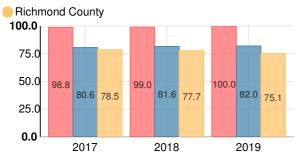

#### **Four-Year Graduation Rate**

Richmond County Technical Career Magnet School

Georgia