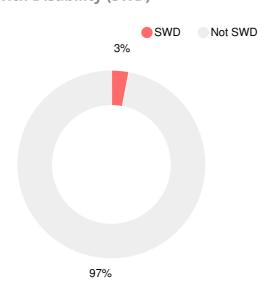

|
| 2015 | В                                                          |

| <b>Grade conversion</b> |           |  |
|-------------------------|-----------|--|
| Α                       | 90 - 100  |  |
| В                       | 80 - 89.9 |  |
| С                       | 70 - 79.9 |  |
| D                       | 60 - 69.9 |  |
| F                       | 0 - 59 9  |  |

#### **CCRPI Single Score**





#### Richmond County Technical Career Magnet School

#### School Performance Report

**Student Mobility Rate** 

2.8%

#### **School Climate Star Rating**



#### **Per Pupil Expenditures**



#### **Race/Ethnicity**

# Asian/Pacific Islander Black Multi-racial 18% 73%

#### **Economically Disadvantaged (ED)**



#### Students with Disability (SWD)



#### **English Language Learners (ELL)**





#### Middle School

#### **CCRPI Score**

#### **Richmond County Technical Career Magnet School**

| Indicator       | 2019  |
|-----------------|-------|
| Content Mastery | 72.5  |
| Progress        | 64.1  |
| Closing Gaps    | 100.0 |
| Readiness       | 93.5  |
| CCRPI Score     | 77.9  |

#### **English**

Percent of students scoring in each performance level on 2019 Georgia Milestones for middle school grades



#### **Mathematics**

Percent of students scoring in each performance level on 2019 Georgia Milestones for middle school grades



#### Science

Percent of students scoring in each performance level on 2019 Georgia Milestones for middle school grades



#### **Social Studies**

Percent of students scoring in each performance le