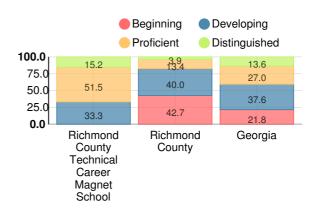

#### **English**

Percent of students scoring in each performance level on 2019 Georgia Milestones for middle school grades

#### **Mathematics**

Percent of students scoring in each performance level on 2019 Georgia Milestones for middle school grades

#### Science

Percent of students scoring in each performance level on 2019 Georgia Milestones for middle school grades

#### **Social Studies**

Percent of students scoring in each performance level on 2019 Georgia Milestones for middle school grades