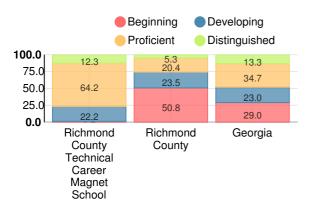

#### **Biology**

Percent of students scoring in each performance level on 2019 Georgia Milestones

#### **US History**

Percent of students scoring in each performance level on 2019 Georgia Milestones