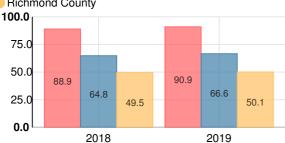

# Reading at or above the Grade Level Target (8th Grade)

Percent of students in grade 8 achieving Lexile measure greater than 1097